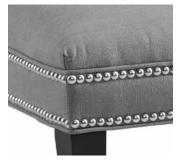

### 4. Choose Your Border Detail 400 0000

Welt Edge

X Nailhead Trim

Nailhead trim located along each side, across the top and as a double row around the base. For nail option, please specify Small Brass, Small Chrome, Small Cinder, Small French Natural, Small Platinum, Small Pinwheel Antique Gold, or Small Pinwheel Nickel.