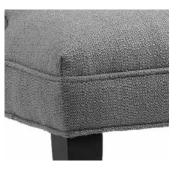

### 4. Choose Your Border Detail 400 0000

Welt Edge

X Nailhead Trim

Nailhead trim located along each side, across the top and as a double row around the base. For nail option, please specify Small Brass, Small Chrome, Small Cinder, Small French Natural, Small Platinum, Small Pinwheel Antique Gold, or Small Pinwheel Nickel.