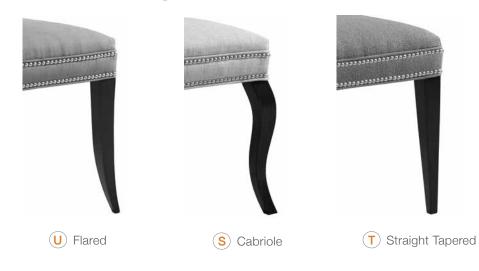

## 5. Choose Your Leg Style 400000

Standard Walnut Finish, Optional Finish Cinder, Ebony, Ember, Fawn French Oak, Fruitwood, Kahlua, Natural, and Soho.