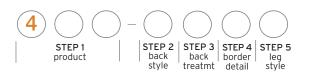

#### **CUSTOM PROGRAM**

IT'S EASY TO ORDER YOUR OWN UPHOLSTERED DINING CHAIRS. Just follow this illustration and fill in each circle with your selection.

When selecting a leather Dining Chair, begin the style number with the prefix  ${\sf L}.$ 

## 1. Choose Your Product **400**-000