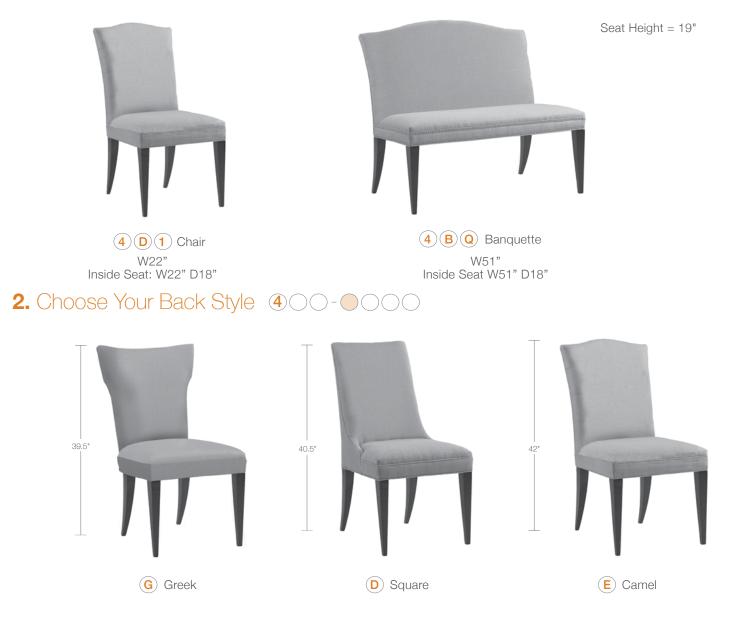

## STUDIO P

# A LA CARTE

#### **CUSTOM PROGRAM**

IT'S EASY TO ORDER YOUR OWN UPHOLSTERED DINING CHAIRS. Just follow this illustration and fill in each circle with your selection.



When selecting a leather Dining Chair, begin the style number with the prefix  ${\sf L}.$ 



## 1. Choose Your Product **400**-000



### 3. Choose Your Back Treatment 400-000



Q Channel



O Button Tufted



N Plain



P Buttonless Tufted

### 4. Choose Your Border Detail 400 0000



Welt Edge



X Nailhead Trim

Nailhead trim located along each side, across the top and as a double row around the base. For nail option, please specify Small Brass, Small Chrome, Small Cinder, Small French Natural, Small Platinum, Small Pinwheel Antique Gold, or Small Pinwheel Nickel.

## 5. Choose Your Leg Style 400000



Standard Walnut Finish, Optional Finish Cinder, Ebony, Ember, Fawn French Oak, Fruitwood, Kahlua, Natural, and Soho.