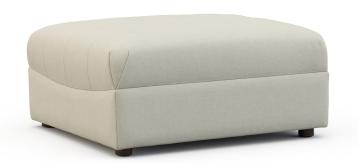

## 3483-O1 Fleetwood Ottoman

**Dimensions** W32 D36 H17 in. Seat Height: 17 in.

**Product Features**As shown with Rayburn Oatmeal